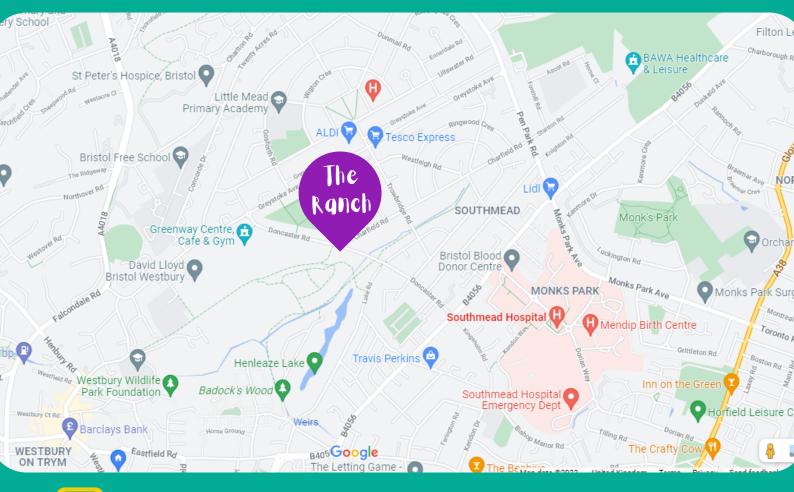

# where is The Ranch?

Buses 2 and 76 stop close to The Ranch on Doncaster Road.

There is on street parking in the area. You are also welcome to use the car park at Greenway Centre but we are unable to reserve any spaces for you.

There is secure bike storage.

The majority of The Ranch is wheelchair accessible, including the toilets and party room. If you have any questions about this please get in touch.